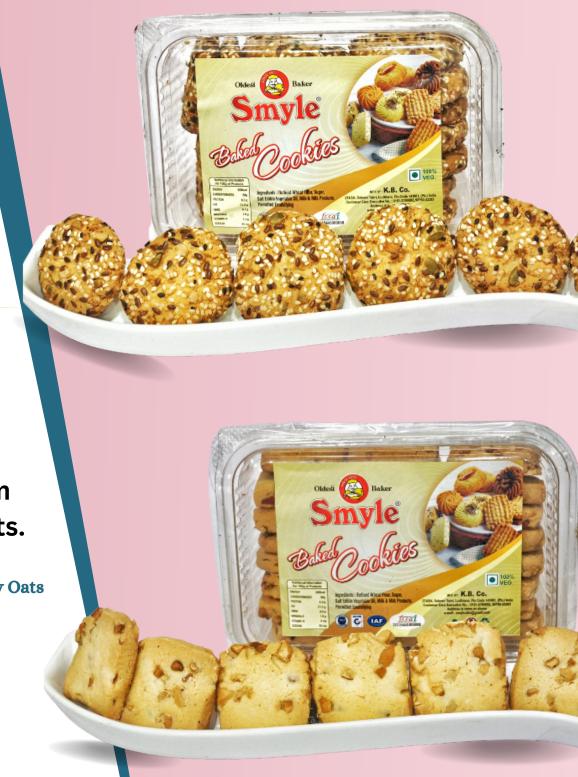

#### HANDMADE PREMIUM COOKIES

Each Bite Will
Give A Pleasing
Taste To Your
Taste Buds.
Enjoy The Premium
HANDMADE Delights.

Fruit n Nut

Honey Oats

Multigrain Cookies

| <b>Net Weight</b> | MRP   | Shelf life  | Box Packing |  |
|-------------------|-------|-------------|-------------|--|
| 300gms            | ₹ 120 | 4<br>months | 15 pkts     |  |
|                   |       |             |             |  |