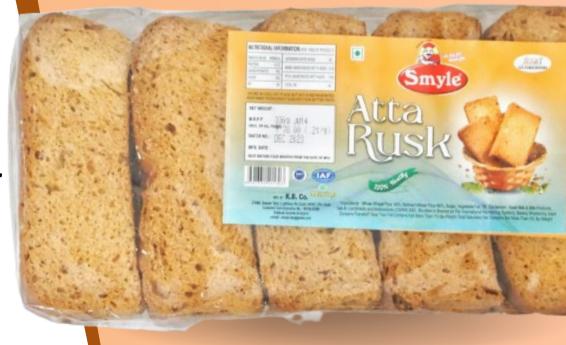

## ATTA RUSK

Atta Rusk Are
Crispy And
Crunchy.These
Rusk Are Made
With Wheat Flour
And Double
Toasted Into
Perfection.

| Net Weight | MRP  | Shelf life  | Box Packing |  |
|------------|------|-------------|-------------|--|
| 330gms     | ₹ 70 | 4<br>months | 15 pkts     |  |