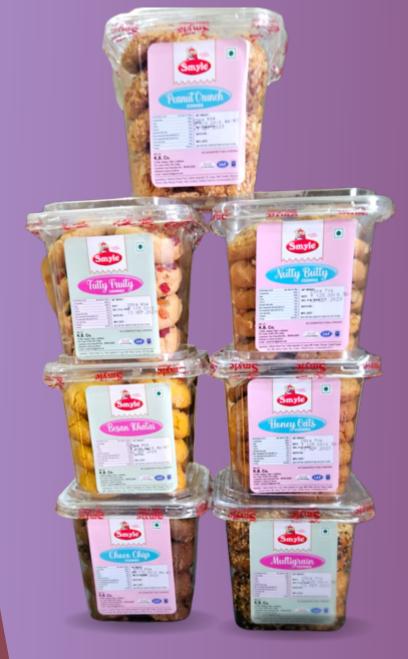

## COOKIE IN JAR

Indulge in delightful Rich & Nuttylicious cookies available in wide range.

Peanut crunch

Tutty-Frutty

Nutty-Butty

Besan Khatai

Honey Oats

Chocochip

Multigrain

| Net Weight | MRP   | Shelf life  | Box Packing |  |
|------------|-------|-------------|-------------|--|
| 250gms     | ₹ 125 | 4<br>months | 12 pkts     |  |