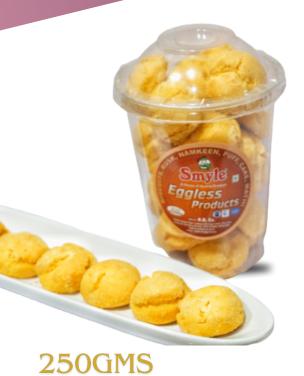

## COOKIE IN JAR

Indulge in delightful Rich & Nuttylicious cookies available in wide range.

Peanut crunch

Tutty-Frutty

Nutty-Butty

Besan Khatai

Honey Oats

Chocochip

Multigrain

| Net Weight | MRP   | Shelf life  | Box Packing |  |
|------------|-------|-------------|-------------|--|
| 250gms     | ₹ 125 | 4<br>months | 12 pkts     |  |