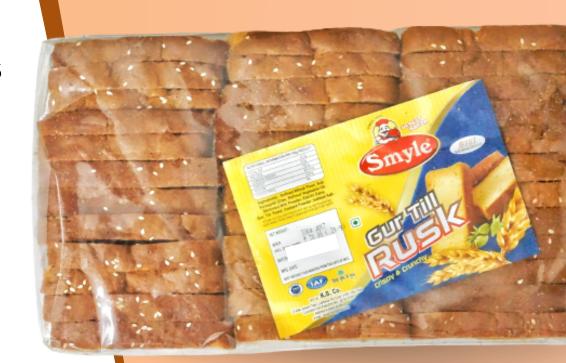

## PREMIUM RUSKS

Smyle rusk toast is as crispy as your traditional one, but with a hint of khus-khus & Gur and right amount of ingredients.

- Khus-khus Rusk
- Gur-Till Rusk

| Net Weight | MRP  | Shelf life  | Box Packing |  |
|------------|------|-------------|-------------|--|
| 330gms     | ₹ 70 | 4<br>months | 16 pkts     |  |