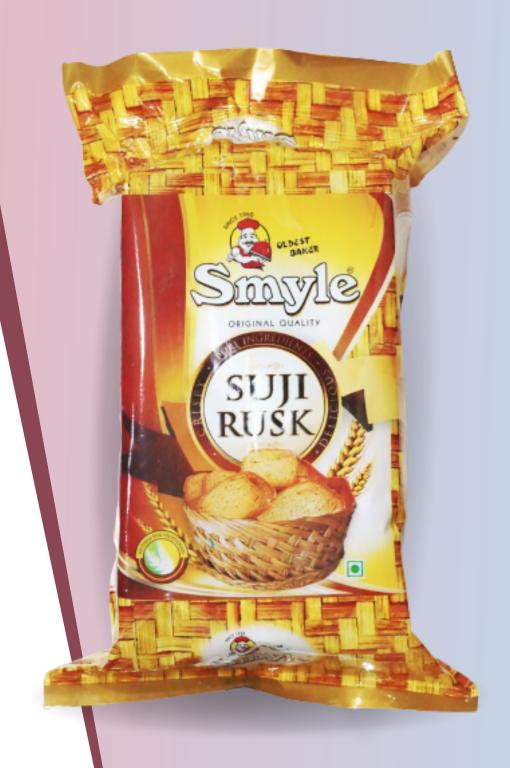

Suji Rusk Are
Crispy And
Crunchy.These
Rusks Are Made
With Wheat Flour
And Double
Toasted Into
Perfection.

| Net Weight | MRP  | Shelf life  | Box Packing |  |
|------------|------|-------------|-------------|--|
| 75gms      | ₹ 15 | 4<br>months | 20 pkts     |  |

Suji Rusk Are
Crispy And
Crunchy.These
Rusk Are Made
With Wheat
Flour And
Double Toasted
Into Perfection.

| Net Weight | MRP  | Shelf life  | Box Packing |  |
|------------|------|-------------|-------------|--|
| 150gms     | ₹ 25 | 4<br>months | 20 pkts     |  |
| 140gms     | ₹ 30 | 4<br>months | 30 pkts     |  |

Suji Rusk Are
Crispy And
Crunchy.These
Rusk Are Made
With Wheat Flour
And Double
Toasted Into
Perfection.

| Net Weight | MRP  | Shelf life  | Box Packing |  |
|------------|------|-------------|-------------|--|
| 300gms     | ₹ 45 | 4<br>months | 12 pkts     |  |

Suji Rusk Are
Crispy And
Crunchy.These
Rusks Are Made
With Wheat Flour
And Double
Toasted Into
Perfection.

| Net Weight | MRP  | Shelf life  | Box Packing |  |
|------------|------|-------------|-------------|--|
| 400gms     | ₹ 65 | 4<br>months | 12 pkts     |  |