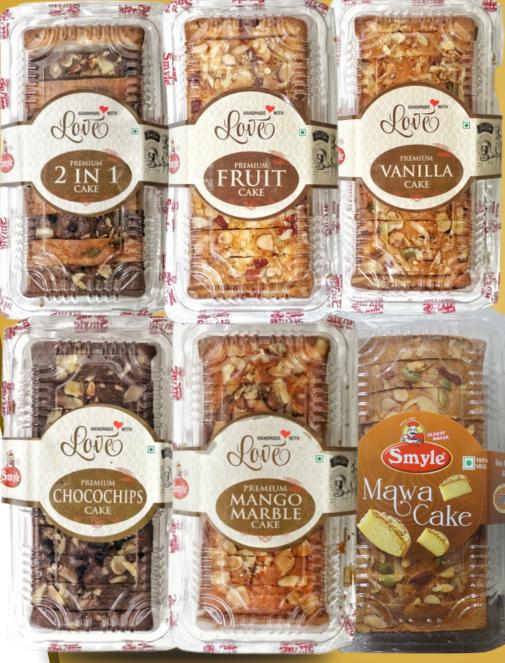

## DRY CAKES

Soft & Yummy
Dry Cakes Topped
With Almonds.
Available In Exciting
Flavours.

Fruit Cake

**Chocolate Cake** 

Mango Marble

2 in 1 Cake

Gur Atta Cake

Vanilla Cake

Mawa Cake

Walnut Cake

Net WeightMRPShelf lifeBox Packing300gms₹ 15045 Days9 pkts200gms₹ 12045 Days10 pkts

AVAILABLE IN 200G/300G