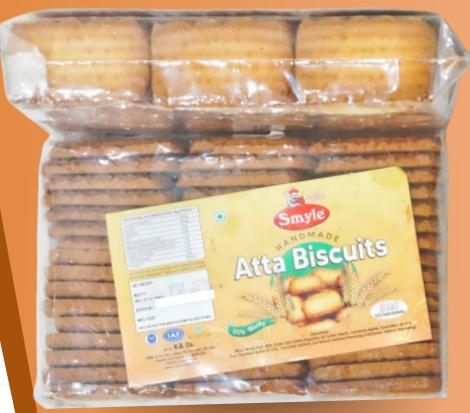

## ATTA BISCUIT

Light and crispy biscuits made with whole wheat flour, are a real pleasure to bite into.

Available in exciting range.

- Meetha Atta Biscuit
- Shakkar Atta Biscuit
- Namkeen Atta Biscuit

| Net Weight | MRP  | Shelf life  | Box Packing |  |
|------------|------|-------------|-------------|--|
| 300gms     | ₹ 75 | 4<br>months | 15 pkts     |  |