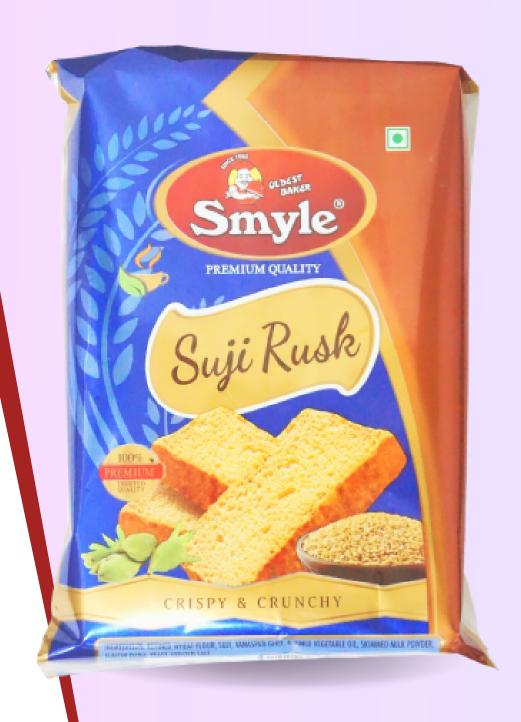

Suji Rusk Are
Crispy And
Crunchy.These
Rusks Are Made
With Wheat Flour
And Double
Toasted Into
Perfection.

| Net Weight | MRP  | Shelf life  | Box Packing |  |
|------------|------|-------------|-------------|--|
| 75gms      | ₹ 15 | 4<br>months | 20 pkts     |  |

Suji Rusk Are
Crispy And
Crunchy.These
Rusk Are Made
With Wheat
Flour And
Double Toasted
Into Perfection.

| Net Weight | MRP  | Shelf life  | Box Packing |  |
|------------|------|-------------|-------------|--|
| 150gms     | ₹ 25 | 4<br>months | 20 pkts     |  |
| 140gms     | ₹ 30 | 4<br>months | 30 pkts     |  |

Suji Rusk Are
Crispy And
Crunchy.These
Rusk Are Made
With Wheat Flour
And Double
Toasted Into
Perfection.

| Net Weight | MRP  | Shelf life  | Box Packing |  |
|------------|------|-------------|-------------|--|
| 300gms     | ₹ 45 | 4<br>months | 12 pkts     |  |

Suji Rusk Are
Crispy And
Crunchy.These
Rusks Are Made
With Wheat Flour
And Double
Toasted Into
Perfection.

| Net Weight | MRP  | Shelf life  | Box Packing |  |
|------------|------|-------------|-------------|--|
| 400gms     | ₹ 65 | 4<br>months | 12 pkts     |  |