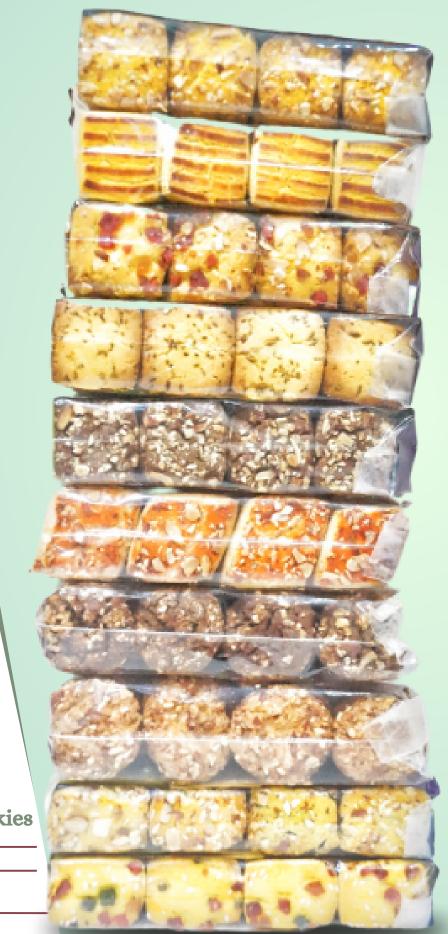

## BAKERY COOKIES

Indulge in our delightful Little cookies available in wide range.

Jeera cookies

Jam cookies

Peanut crunch

Mango Peanut

Atta Biscuit

Karela Biscuit

## BAKERY COOKIES

Indulge in our delightful cookies available in wide range.

- Elaichi cookies
- Jeera Ajwain
- Star Jam
- Ajwain Cookies
- **Tooti-Frooti**
- Mango Peanut
- Coconut Lacha
- Jeera Cookies
- Namkeen Atta
- Mango Butter
- Butter Ajwain

- Punjabi Atta
- Gur Atta
- Butter
- Mix Fruit
- Choco Cream
- Marie Peanut
- **Chocochips cookie**
- Jam Cookies
- Gajra
- Karela peanut

| <b>Net Weight</b> | MRP  | Shelf life  | Box Packing |  |
|-------------------|------|-------------|-------------|--|
| 320gms            | ₹ 70 | 4<br>months | 15 pkts     |  |
|                   |      |             |             |  |