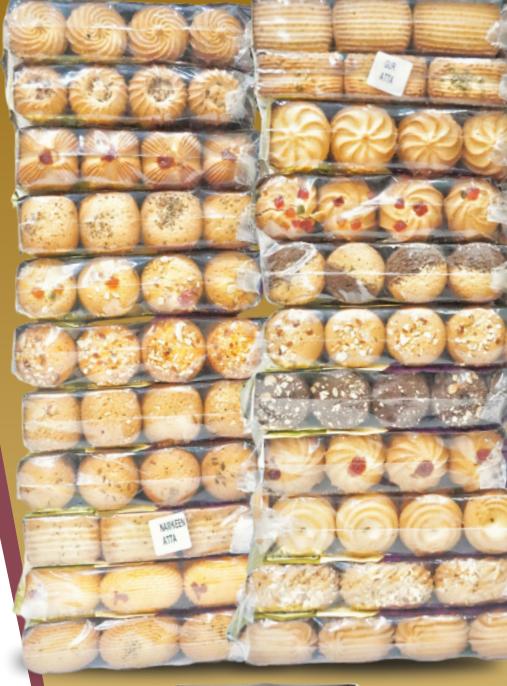

## BAKERY COOKIES

Indulge in our delightful cookies available in wide range.

- Elaichi cookies
- Jeera Ajwain
- Star Jam
- Ajwain Cookies
- **Tooti-Frooti**
- Mango Peanut
- Coconut Lacha
- Jeera Cookies
- Namkeen Atta
- Mango Butter
- Butter Ajwain

- Punjabi Atta
- Gur Atta
- Butter
- Mix Fruit
- Choco Cream
- Marie Peanut
- **Chocochips cookie**
- Jam Cookies
- Gajra
- Karela peanut

| <b>Net Weight</b> | MRP  | Shelf life  | Box Packing |  |
|-------------------|------|-------------|-------------|--|
| 320gms            | ₹ 70 | 4<br>months | 15 pkts     |  |
|                   |      |             |             |  |