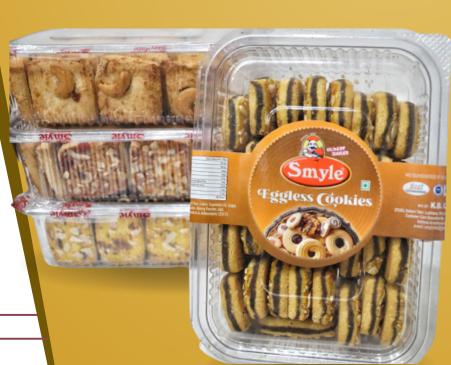

## COOKIE IN JAR

Indulge in delightful Rich & Nuttylicious cookies available in wide range.

Peanut crunch

Tutty-Frutty

Nutty-Butty

Besan Khatai

Honey Oats

Chocochip

Multigrain

| Net Weight | MRP   | Shelf life  | Box Packing |  |
|------------|-------|-------------|-------------|--|
| 250gms     | ₹ 125 | 4<br>months | 12 pkts     |  |