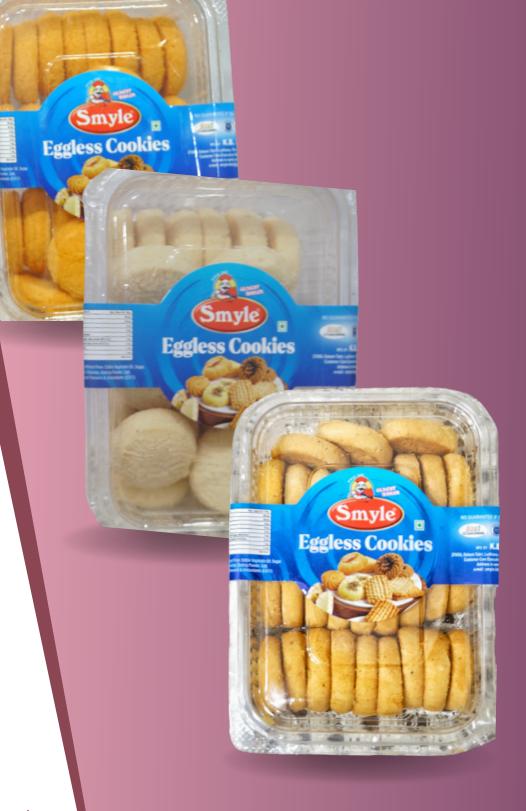

## BAKERY COOKIES

Indulge in our delightful Little cookies available in wide range.

Jeera cookies

Jam cookies

Peanut crunch

Mango Peanut

Atta Biscuit

Karela Biscuit

Cherry cookies

Chocolate peanut

Net WeightMRPShelf lifeBox Packing140gms₹ 254<br/>months20 pkts120gms₹ 254<br/>months16 Trays

140G PACKING

**120G TRAY** 