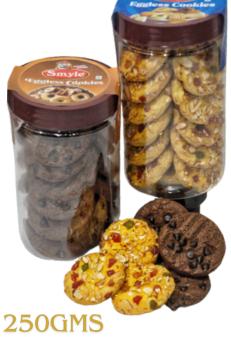

## COOKIE IN JAR

Indulge in delightful Rich & Nuttylicious cookies available in wide range.

Peanut crunch

Tutty-Frutty

Nutty-Butty

Besan Khatai

Honey Oats

Chocochip

Multigrain

| Net Weight | MRP   | Shelf life  | Box Packing |  |
|------------|-------|-------------|-------------|--|
| 250gms     | ₹ 125 | 4<br>months | 12 pkts     |  |