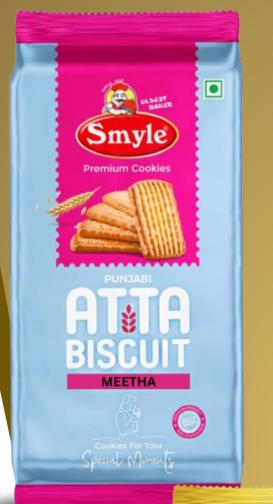

## ATTA BISCUIT

Light and crispy biscuits made with whole wheat flour, are a real pleasure to bite into.

Available in exciting range.

- Meetha Atta Biscuit
- Shakkar Atta Biscuit
- Namkeen Atta Biscuit

| Net Weight | MRP  | Shelf life  | Box Packing |  |
|------------|------|-------------|-------------|--|
| 300gms     | ₹ 75 | 4<br>months | 15 pkts     |  |