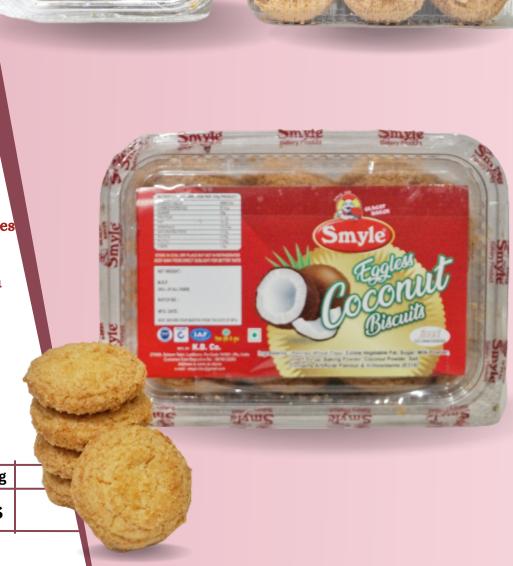

## BAKERY COOKIES

Indulge in our delightful Little cookies available in wide range.

Jeera cookies

Jam cookies

Peanut crunch

Mango Peanut

Atta Biscuit

Karela Biscuit

Cherry cookies

Chocolate peanut

Net WeightMRPShelf lifeBox Packing140gms₹ 254<br/>months20 pkts120gms₹ 254<br/>months16 Trays

140G PACKING

**120G TRAY** 