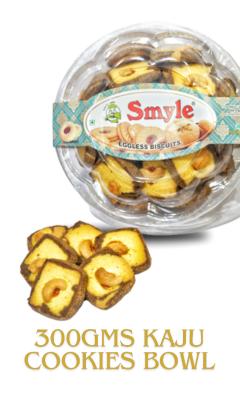

t Weight | MRP  | Shelf life  | Box Packing |  |
|------------|------|-------------|-------------|--|
| 330gms     | ₹ 70 | 4<br>months | 15 pkts     |  |



Suji Rusk Are
Crispy And
Crunchy.These
Rusks Are Made
With Wheat Flour
And Double
Toasted Into
Perfection.



| Net Weight | MRP  | Shelf life  | Box Packing |  |
|------------|------|-------------|-------------|--|
| 400gms     | ₹ 65 | 4<br>months | 12 pkts     |  |



# MATHI

Crispy, flaky and deliciously flavoured favorite snack that you just cannot resist.

Gol Mathi

Mattar

Disco Mathi

Kaju Mathi

Methi Mathi



| Net Weight | MRP  | Shelf life  | Box Packing |  |
|------------|------|-------------|-------------|--|
| 200gms     | ₹ 65 | 2<br>months | 15 pkts     |  |

# COOKIES PACKS





**KHATAI JAR** 



**COOKIE JAR** 







300GMS BADAM COOKIES BOWL



# **GACHAK**







300G

350G









400G



300G

300G

\*Gachak are our seasonal products will be available only for certain period of time.\*



274/8A, Saleem Tabri, Ludhiana. Pin Code 141001 (Punjab) India.

Customer Care Executive No.: 98760-22283.

Email- smyle.kbc@gmail.com

Visit us at: https://smylebakers.in/