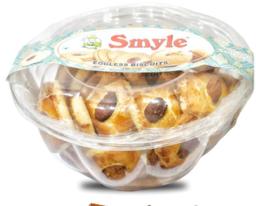

Weight | MRP  | Shelf life  | Box Packing |  |
|------------|------|-------------|-------------|--|
| 330gms     | ₹ 70 | 4<br>months | 15 pkts     |  |



Suji Rusk Are
Crispy And
Crunchy.These
Rusks Are Made
With Wheat Flour
And Double
Toasted Into
Perfection.



| Net Weight | MRP  | Shelf life  | Box Packing |  |
|------------|------|-------------|-------------|--|
| 400gms     | ₹ 65 | 4<br>months | 12 pkts     |  |



# MATHI

Crispy, flaky and deliciously flavoured favorite snack that you just cannot resist.

Gol Mathi

Mattar

Disco Mathi

Kaju Mathi

Methi Mathi



| Net Weight | MRP  | Shelf life  | Box Packing |  |
|------------|------|-------------|-------------|--|
| 200gms     | ₹ 65 | 2<br>months | 15 pkts     |  |

# COOKIES PACKS





**KHATAI JAR** 



**COOKIE JAR** 







300GMS BADAM COOKIES BOWL



# **GACHAK**







300G

350G









400G



300G

300G

\*Gachak are our seasonal products will be available only for certain period of time.\*



274/8A, Saleem Tabri, Ludhiana. Pin Code 141001 (Punjab) India.

Customer Care Executive No.: 98760-22283.

Email- smyle.kbc@gmail.com

Visit us at: https://smylebakers.in/