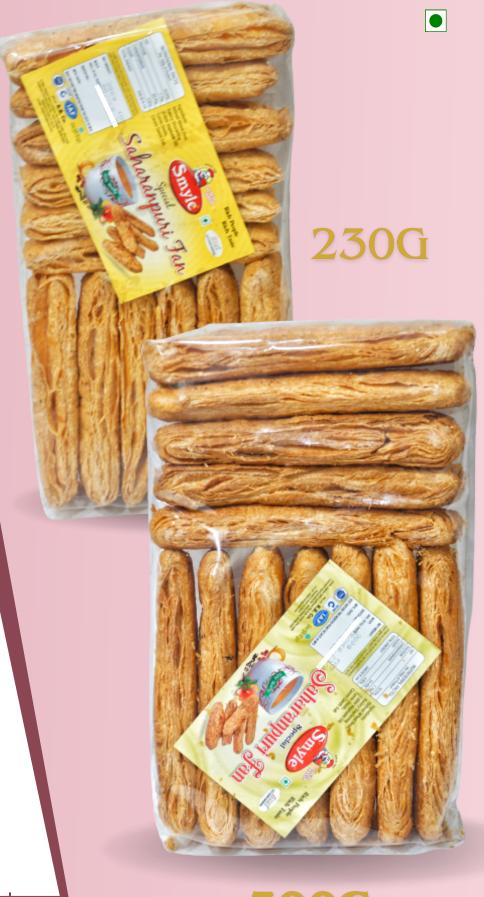

# PREMIUM PUFFS

Indian namkeen snack.
It is flaky and crispy in texture. This flavourful snack is best enjoyed with tea and coffee.

230g Fan Puff

300g Fan Puff

**300G** 

| Net Weight | MRP  | Shelf life  | Box Packing |  |
|------------|------|-------------|-------------|--|
| 230gms     | ₹ 60 | 2<br>months | 20 pkts     |  |
| 300gms     | ₹ 70 | 2<br>months | 18 pkts     |  |

# PREMIUM PUFFS

Indian namkeen snack.
It is flaky and crispy in texture. This flavourful snack is best enjoyed with tea and coffee.

- 2rs sale Fan Puff
- **230g/300g Fan Puff**

@2RS FAIN

230G/300G

| Net Weight | MRP  | Shelf life  | Box Packing |  |
|------------|------|-------------|-------------|--|
| 230gms     | ₹ 60 | 2<br>months | 20 pkts     |  |
| 300gms     | ₹ 70 | 2<br>months | 18 pkts     |  |