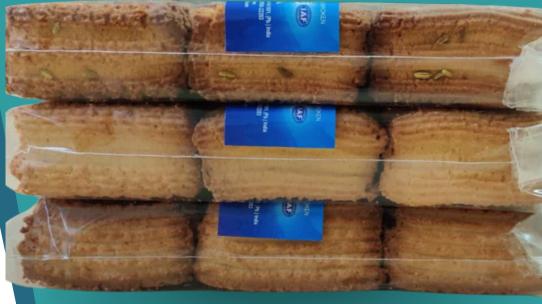

#### HANDMADE ATTA BISCUITS

Light & Crispy
Handmade Atta
Biscuit Made With
Traditional Methods.

Gur Atta

Namkeen Atta

| <b>Net Weight</b> | MRP  | Shelf life  | Box Packing |  |
|-------------------|------|-------------|-------------|--|
| 300gms            | ₹ 80 | 4<br>months | 15 pkts     |  |
|                   |      |             |             |  |