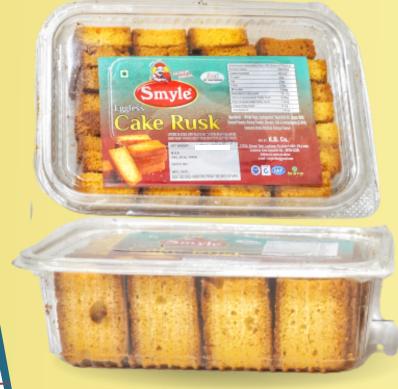

### EGGLESS CAKERUSK

They look a lot like thin toasts but a much softer and taste similar to cake. They accompany best with tea.

### **350GMS**

**300GMS** 

| Net Weight | MRP   | Shelf life  | Box Packing |  |
|------------|-------|-------------|-------------|--|
| 300/350gms | ₹ 110 | 4<br>months | 15 pkts     |  |