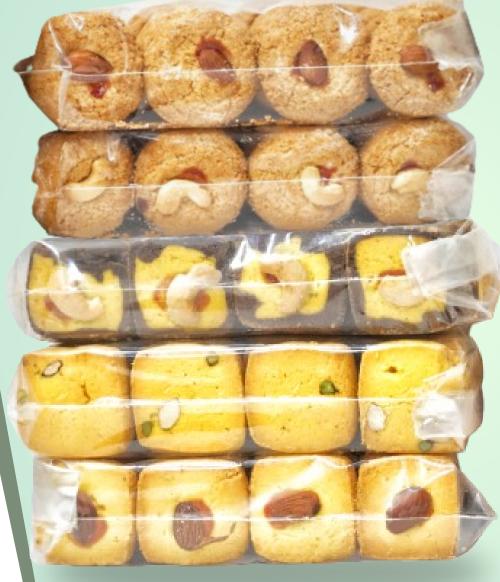

### DRYFRUIT COOKIES

Handmade Delight with goodness of almonds, cashews, Pistachios.

Badam Makroomi 🌑 Kaju Makroomi

2 in 1 kaju

Badam pista

Coconut Badam

| Net Weight | MRP   | Shelf life  | Box Packing |  |
|------------|-------|-------------|-------------|--|
| 400gms     | ₹ 130 | 4<br>months | 10 pkts     |  |

# **COCONUT MAKROOMI**

Handmade Delight with goodness of Coconut & cashews.
Also available in Other flavours.

Badam cookies

2 in 1 kaju cookies

Coconut Badam

Mango Badam

| Net Weight | MRP   | Shelf life  | Box Packing |
|------------|-------|-------------|-------------|
| 250gms     | ₹ 115 | 4<br>months | 15 pkts     |