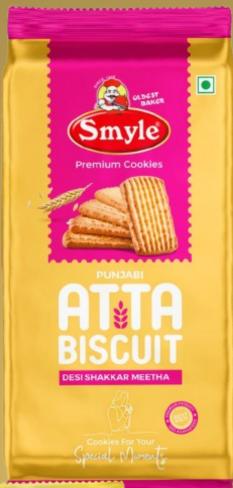

## ATTA BISCUIT

Light and crispy biscuits made with whole wheat flour, are a real pleasure to bite into.

Available in exciting range.

- Meetha Atta Biscuit
- Shakkar Atta Biscuit
- Namkeen Atta Biscuit

| Net Weight | MRP  | Shelf life  | Box Packing |  |
|------------|------|-------------|-------------|--|
| 300gms     | ₹ 75 | 4<br>months | 15 pkts     |  |