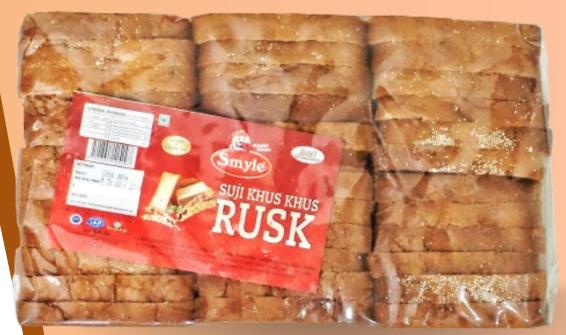

## PREMIUM RUSKS

Smyle rusk toast is as crispy as your traditional one, but with a hint of khus-khus & Gur and right amount of ingredients.

- Khus-khus Rusk
- Gur-Till Rusk

| Net Weight | MRP  | Shelf life  | Box Packing |  |
|------------|------|-------------|-------------|--|
| 330gms     | ₹ 70 | 4<br>months | 16 pkts     |  |