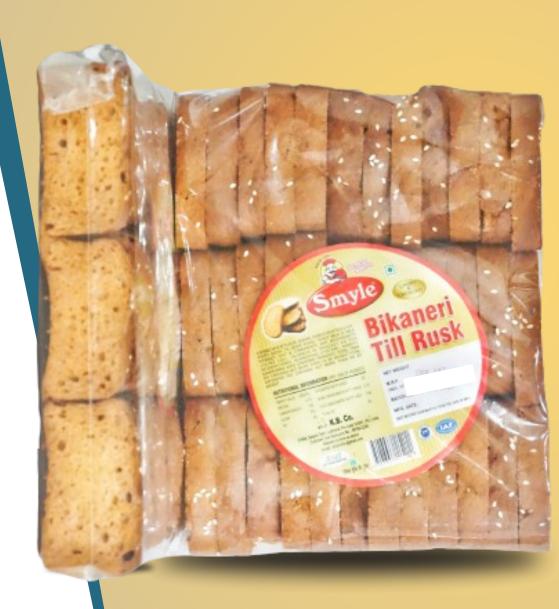

### BIKANERI TILL RUSK

Smyle rusk toast is as crispy as your traditional one, but with a hint of elaichi and right amount of ingredients.

| Net Weight | MRP  | Shelf life  | Box Packing |  |
|------------|------|-------------|-------------|--|
| 330gms     | ₹ 70 | 4<br>months | 18 pkts     |  |