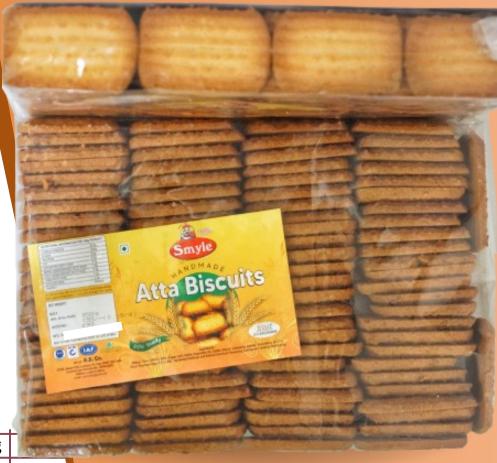

#### HANDMADE ATTA BISCUITS

Light & Crispy
Handmade Atta
Biscuit Made With
Traditional Methods.

Gur Atta

Namkeen Atta

| <b>Net Weight</b> | MRP  | Shelf life  | Box Packing |  |
|-------------------|------|-------------|-------------|--|
| 300gms            | ₹ 80 | 4<br>months | 15 pkts     |  |
|                   |      |             |             |  |

## MILK ATTA BISCUIT

Light and crispy biscuits made with whole wheat flour, are a real pleasure to bite into.

Milk Atta

| Net Weight | MRP   | Shelf life  | Box Packing | 1 |
|------------|-------|-------------|-------------|---|
| 800gms     | ₹ 155 | 4<br>months | 8 pkts      |   |
| 400gms     | ₹ 90  | 4<br>months | 16 pkts     |   |

## ATTA BISCUIT

Light and crispy biscuits made with whole wheat flour, are a real pleasure to bite into.

Available in exciting range.

- Meetha Atta Biscuit
- Shakkar Atta Biscuit
- Namkeen Atta Biscuit

| Net Weight | MRP  | Shelf life  | Box Packing |  |
|------------|------|-------------|-------------|--|
| 300gms     | ₹ 75 | 4<br>months | 15 pkts     |  |