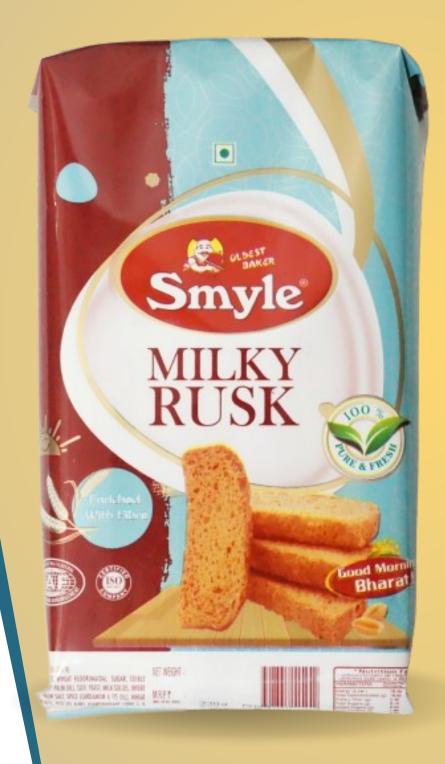

## MILKY RUSK

Smyle rusk toast is as crispy as your traditional one, but with a hint of elaichi and right amount of ingredients.

| Net Weight | MRP  | Shelf life  | Box Packing |  |
|------------|------|-------------|-------------|--|
| 330gms     | ₹ 70 | 4<br>months | 15 pkts     |  |