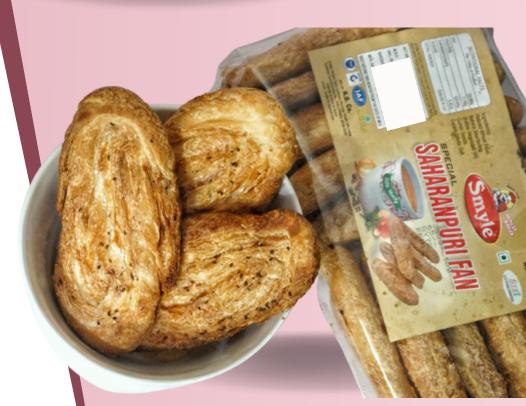

# PREMIUM PUFFS

Indian namkeen snack.
It is flaky and crispy in texture. This flavourful snack is best enjoyed with tea and coffee.

Marori Puff

**Net Weight** 

150gms

200gms |₹ 100

French Heart puff

MRP

₹ 75

Shelf life 2

months

months

**150GMS** 