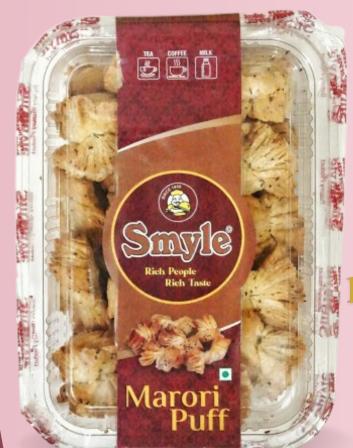

# PREMIUM PUFFS

Indian namkeen snack.
It is flaky and crispy in texture. This flavourful snack is best enjoyed with tea and coffee.

Marori Puff

**Net Weight** 

150gms

200gms |₹ 100

French Heart puff

MRP

₹ 75

Shelf life 2

months

months

**150GMS** 