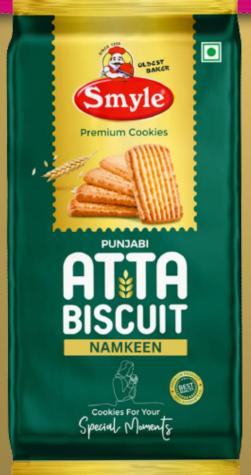

## ATTA BISCUIT

Light and crispy biscuits made with whole wheat flour, are a real pleasure to bite into.

Available in exciting range.

- Meetha Atta Biscuit
- Shakkar Atta Biscuit
- Namkeen Atta Biscuit

| Net Weight | MRP  | Shelf life  | Box Packing |  |
|------------|------|-------------|-------------|--|
| 300gms     | ₹ 75 | 4<br>months | 15 pkts     |  |