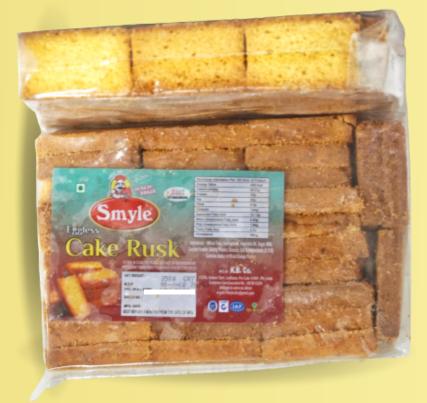

### EGGLESS CAKERUSK

They look a lot like thin toasts but a much softer and taste similar to cake. They accompany best with tea.

### **350GMS**

**300GMS** 

| Net Weight | MRP   | Shelf life  | Box Packing |  |
|------------|-------|-------------|-------------|--|
| 300/350gms | ₹ 110 | 4<br>months | 15 pkts     |  |