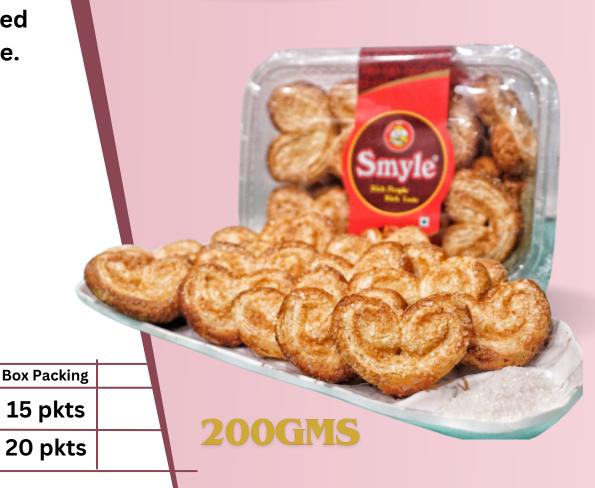

# PREMIUM PUFFS

Indian namkeen snack.
It is flaky and crispy in texture. This flavourful snack is best enjoyed with tea and coffee.

Marori Puff

**Net Weight** 

150gms

200gms |₹ 100

French Heart puff

MRP

₹ 75

Shelf life 2

months

months

**150GMS** 