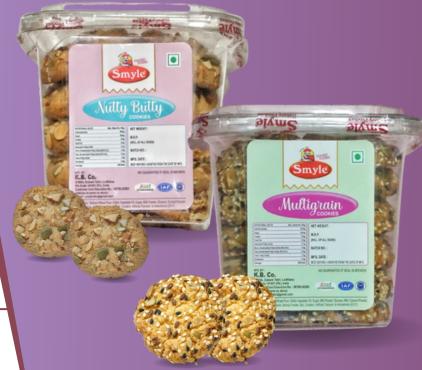

## COOKIE IN JAR

Indulge in delightful Rich & Nuttylicious cookies available in wide range.

Peanut crunch

Tutty-Frutty

Nutty-Butty

Besan Khatai

Honey Oats

Chocochip

Multigrain

| Net Weight | MRP   | Shelf life  | Box Packing |  |
|------------|-------|-------------|-------------|--|
| 250gms     | ₹ 125 | 4<br>months | 12 pkts     |  |